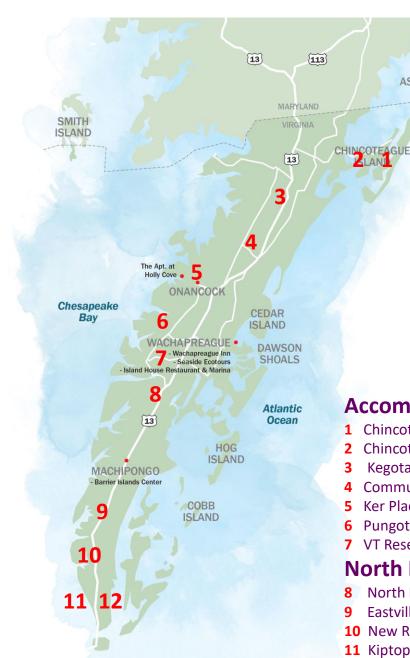

## **Accomack County**

ASSATEAGUE ISLAND

- 1 Chincoteague National Wildlife Refuge Songbird\*
- Chincoteague Island Nature Trail\*
- Kegotank Elementary School Garden
- Community Service Board (CSB) Parksley
- Ker Place Herb and Kitchen Garden Onancock
- 6 Pungoteague Elementary School Garden
- 7 VT Research Center Garden

## **North Hampton County**

- North Hampton Library Garden Nassawadox
- Eastville Garden
- 10 New Roots Youth Garden Cape Charles
- 11 Kiptopeake State Park Native Plant Garden\*
- 12 Kiptopeake Elementary School Garden
- \* Plant ES Natives Demonstration Garden